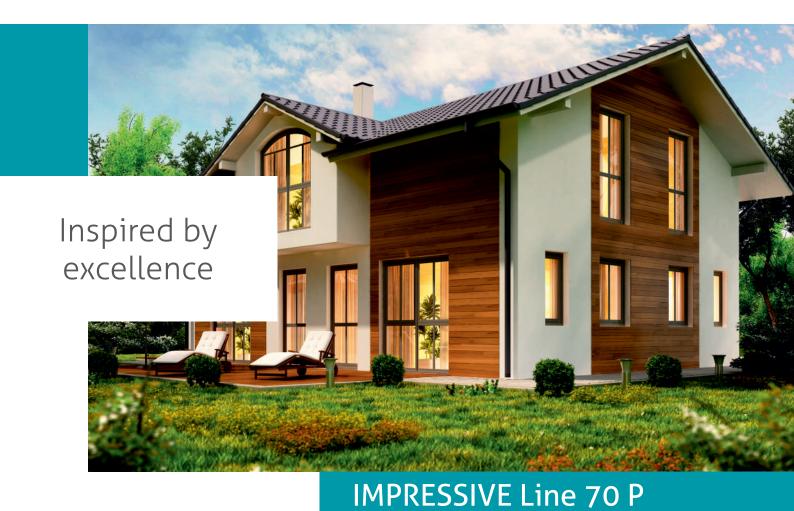

CLASSIC DESIGN AND PROVEN SOLUTIONS TAILORED TO YOUR NEEDS

**IMPRESSIVE Line 73 P** series is being fabricated from Perfectline profiles of VEKA manufacturer.

Due to simplicity of their design, the profiles provide a classic look, which will fit perfectly to the minimalistic style of one's home. Closed steel reinforcements in combination with A class profile improve the statics of a window and influence its sustainability.

IMPRESSIVE windows are dedicated in particular to private housing estates. Great availability of panes, difference in profile designs and wide range of veneers provide unlimited configuration possibilities. Deciding on IMPRESSIVE product series, one chooses windows tailored to individual home design.

#### Aesthetics

Modern design will fit perfectly to the minimalistic style of one's home