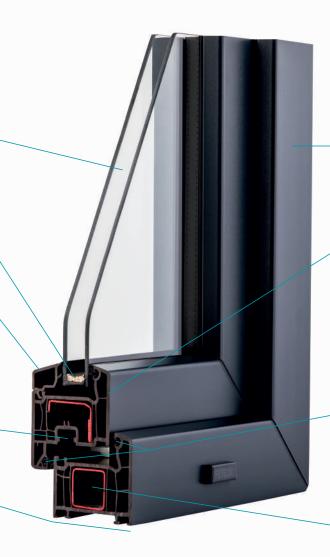

#### \* Glass Package

Standard 2-glass package of  $\rm U_g$ = 1,1 There is a possibility to use various energy-saving, anty-bulglar and sound absorption glass units 24-42mm deep.

# Profile system

5-chamber system of 70mm construction depth, class A, provides heat protection on high level.

### Gaskets

High quality EPDM gaskets provide excellent impermeability, acoustic and thermal insulation as well as high reistance to UV radiation. The angle of surface elements of the gaskets are identical as the profile's, 15 degrees, which enables excellent drainage of dirt and water.

## Steel reinforcements

Closed steel reinforcements in frame and bent in sash improve windows statics significantly influencing their safety and sustainability of a construction.

info@arenda-projects.be Wenigerstraat 28 2150 Borsbeek BE0546.622.021 **BUSINESS PARTNER**