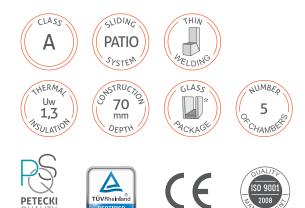

#### \* Glass Package

Standard 2-glass package of  $U_g$ = 1,1 There is a possibility to use various energy-saving, anty-bulglar and sound absorption glass units 24-42mm deep.

#### Hardware

Renowned Roto NT hardware makes it possible to use different functional solutions such as anty-bulglar protection, opening sensors, arrestable brake-stay (handle operation), multilevel arrestable ventilation-stay or Tilt First solution designed especially for the youngest group of users.

#### Profile system 5-chamber system of 70mm construction depth, class A, provides heat protection on high level.

info@arenda-projects.be Wenigerstraat 28 2150 Borsbeek BE0546.622.021

GLASS

24-42

MM

ACKAGE

### Steel reinforcements

NUMBE

47

COLOUR

Closed steel reinforcements in frame and bent in sash improve windows statics significantly influencing their safety and sustainability of a construction.

NARRAN

vears

### **BUSINESS PARTNER**

Aesthetics Round and delicate shapes create a cosy and full of harmony style of the interior.

External sides Thickness of the external sides of profile according to the highest RAL standards- "A Class" (PN-EN 12608).