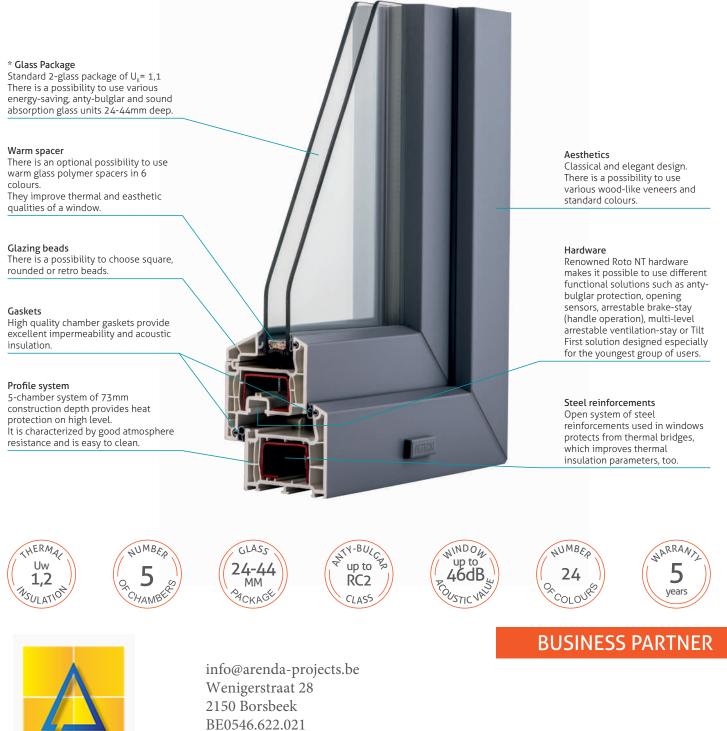

## MODERN DESIGN AND PROVEN SOLUTIONS TAILORED TO YOUR NEEDS

IMPRESSIVE Class 73 P series is being fabricated from AD profiles of SALAMANDER manufacturer. The windows are uniquely tight and energy-saving due to optimal profile depth as well as additional security barrier provided by 2-chamber EPDM gaskets. Simple and modern shapes of the joinery are a great supplement of minimalistic style of one's home.

IMPRESSIVE windows are dedicated in particular to private housing estates. Great availability of panes, difference in profile shapes and wide range of veneers provide unlimited configuration possibilities. Deciding on IMPRESSIVE product series, one chooses windows tailored to individual home design.