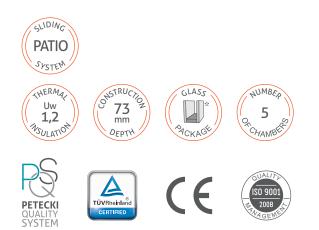

### \* Glass Package

Standard 2-glass package of  $U_g$ = 1,1 There is a possibility to use various energy-saving, anty-bulglar and sound absorption glass units 24-44mm deep.

### Profile system

5-chamber system of 73mm construction depth provides heat protection on high level. It is characterized by good atmosphere resistance and is easy to clean.

#### Steel reinforcements Open system of steel reinforcements used in windows protects from thermal bridges, which improves thermal insulation parameters, too.