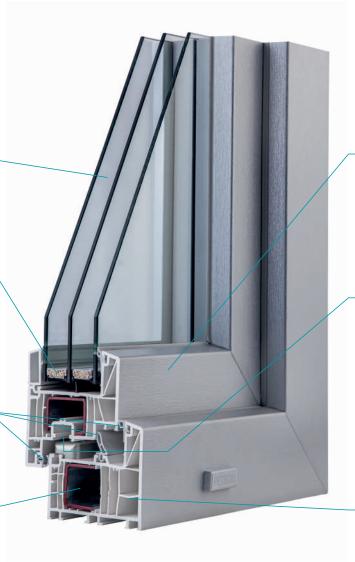

# INNOVATIVE TECHNOLOGY IN MINIMALISTIC FORM

**EXCELLENT Class 82 MD** series is being fabricated from BluEvolution 82 profiles of SALAMANDER manufacturer. Simple shape of the joinery can greatly higlight modern, puristic character of one's home. 6-chamber construction of the profile enables deep setting of different glass packages and additional middle gasket lets us achieve one of the best thermal insulation coefficients.

## Glass Package

Standard 3-glass package of  $\rm U_g$ = 0,5. There is a possibility to use various energy-saving, anty-bulglar and sound absorption glass units 24-52mm deep.

#### Warm spacer

There is an optional possibility to use warm glass polymer spacers in 6 colours. They improve thermal and easthetic

They improve thermal and easthetic qualities of a window.

### Gaskets

Triple gasket system of innovative shapes made out of thermoplastic elastomers (TPE) adapts easily to window or door constructions due to their elastic and plastic properties even in very low temperatures, which improves significantly the impermeability of a product.

## Steel reinforcements

Open system of steel reinforcements used in windows protects from thermal bridges, which improves thermal insulation parameters, too.

## Profile system

According to the recent research, 82mm is the optimal construction depth, which guarantees the highest parameteres of thermal and acoustic insulation. Extended external chambers improve successfully window ventilation and its cooling, reducing thermal stress and improving static parameteres at the same time. Deep pane setting eliminates occuring of thermal bridges and excludes water condensation on glass edges.